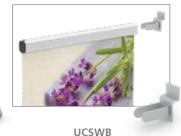

Slatwall bracket - set of 2 for

**UCWB** Wall Mount Bracket - set of 2, 3-1/4" diameter. For 36" maximum. Indicate -B Black or -S Silver