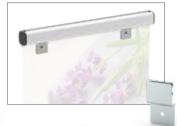

## Sold as a Kit

Top & bottom crossbar with plastic gripper, 2 universal hanging clips, and 4 end caps.

SN1, SN5 end caps have spring retention feature.

SnapGraphics soft cam surface creates incredible retaining power

#### Patented!

U.S. Utility Patent # 6,637,716 U.S. Design Patent # D-424,120

Ingenious gripper snaps closed after graphic insertion with incredible strength, torque and care.