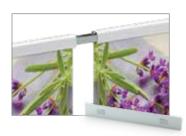

# Aluminum Case Grippers

## SnapGraphics™

## Sold as a Kit

Top & bottom crossbar with plastic gripper, 2 universal hanging clips, and 4 end caps.

SN1, SN5 end caps have spring retention feature.

SnapGraphics soft cam surface creates incredible retaining power

#### Patented!

U.S. Utility Patent # 6,637,716 U.S. Design Patent # D-424,120

Ingenious gripper snaps closed after graphic insertion with incredible strength, torque and care.