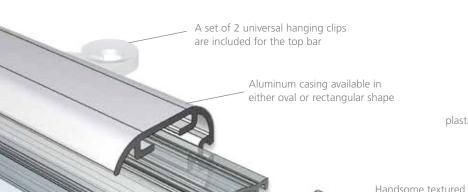

## Sold as a Kit

Top & bottom crossbar with plastic gripper, 2 universal hanging clips, and 4 end caps.

SN1, SN5 end caps have spring retention feature.

SnapGraphics soft cam surface creates incredible retaining power