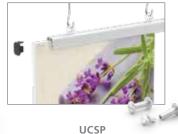

### Accessories:

UC180 Steel Brackets Set of 4. Allows casings to be joined in series.

UC44 Wall Mount Kit for SN1 & SN2 Set of 4.

Aluminum Screw Posts, set of 2. Slide graphic 3/8" max. thick into casing. 36" max. Perpendicular to wall.