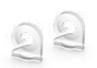

## Sold as a Kit

Top & bottom crossbar with plastic gripper, 2 universal hanging clips, and 4 end caps.

SN1, SN5 end caps have spring retention feature.

SnapGraphics soft cam surface creates incredible retaining power