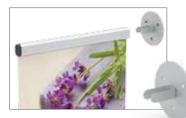

Slatwall bracket - set of 2 for

**UCWB** Wall Mount Bracket - set of 2, 3-1/4" diameter. For 36" maximum. Indicate -B Black or -S Silver